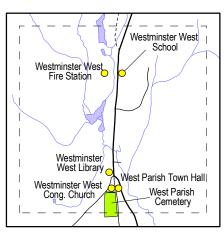

North Westminster

Westminster

Westminster West

Kissell Hill

## Cemetery Community facility Hiking trail Water Line Sewer Line

## Sources:

- Electric transmission lines are from VGIS ELTRN layer.
- Cemetery data were created using the 1:5000 town parcel coverage.
  Community facilities were identified by the Westminster Planning Commission.
- Conservation land boundaries were developed by WRC.
   Water and sewer lines in the North Westminster and Kissell Hill areas are part of the Bellows Falls water and sewer system.
- Water lines in the village of Westminster are part of the Westminster Aqueduct Society water system).