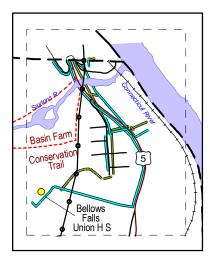

North Westminster

Westminster

Westminster West

Kissell Hill

## Cemetery Community facility Hiking trail Water Line Sewer Line

## Sources:

- Electric transmission lines are from VGIS ELTRN layer.
- Cemetery data were created using the 1:5000 town parcel coverage.
  Community facilities were identified by the Westminster Planning Commission.
- Conservation land boundaries were developed by WRC.
   Water and sewer lines in the North Westminster and Kissell Hill areas are part of the Bellows Falls water and sewer system.
- Water lines in the village of Westminster are part of the Westminster Aqueduct Society water system).