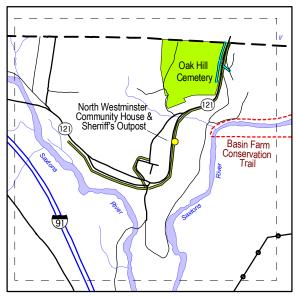

North Westminster

Westminster

Westminster West

Kissell Hill

## Cemetery Community facility Hiking trail Water Line Sewer Line

## Sources:

- Electric transmission lines are from VGIS ELTRN layer.
- Cemetery data were created using the 1:5000 town parcel coverage.
  Community facilities were identified by the Westminster Planning Commission.
- Conservation land boundaries were developed by WRC.
   Water and sewer lines in the North Westminster and Kissell Hill areas are part of the Bellows Falls water and sewer system.
- Water lines in the village of Westminster are part of the Westminster Aqueduct Society water system).