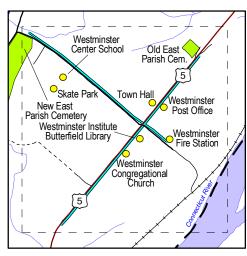

North Westminster

Westminster

Westminster West

Kissell Hill

## Cemetery Community facility Hiking trail Water Line Sewer Line

## Sources:

- Electric transmission lines are from VGIS ELTRN layer.
- Cemetery data were created using the 1:5000 town parcel coverage.
  Community facilities were identified by the Westminster Planning Commission.
- Conservation land boundaries were developed by WRC.
   Water and sewer lines in the North Westminster and Kissell Hill areas are part of the Bellows Falls water and sewer system.
- Water lines in the village of Westminster are part of the Westminster Aqueduct Society water system).