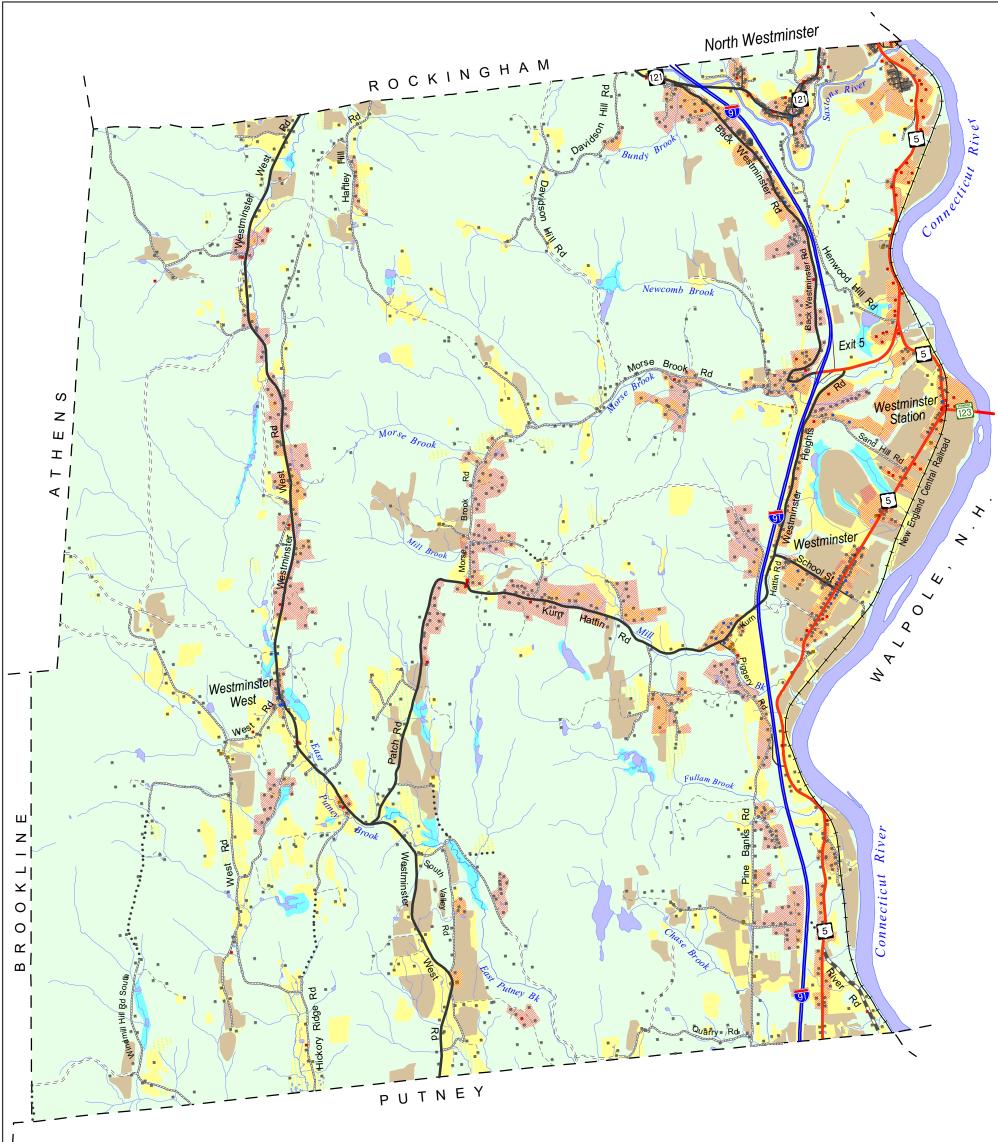

## Existing Land Use / Land Cover (2011-2012)

Town of Westminster, Vt. July 2015

## Data sources:

- Land cover data were developed by Windham Regional Commission using 2010 Vermont digital orthophotos, 2011 National Agricultural Imagery Program orthophotos, 2011 Bing imagery, structures data, National Wetlands Inventory data, and other sources.

- Primary structure locations are from a Windham Regional Commission database created using primarily data from Vermont's Enhanced 9-1-1 program data (VGIS data layer ESITE). Locations have been edited by in 2005 and 2012 using current orthophotos.