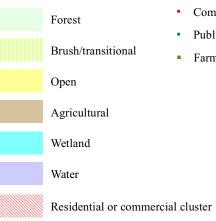

## Structures:

- Residential =
- Commercial
- Public/Institutional
- Farm/Commercial