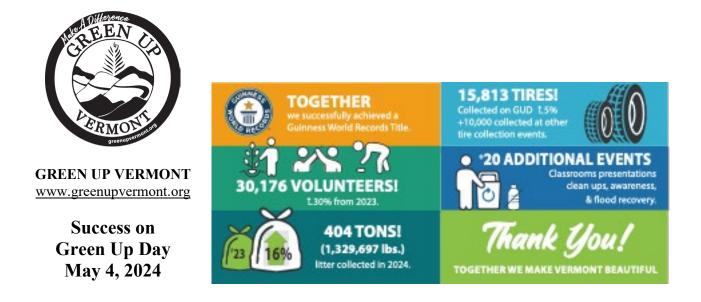

#### 102-5330-30.01 Fuel Tank Removal 0.00 0.00 0.00 0.00 0.00 0.00 102-5330-74.00 Equip - Freight 0.00 0.00 250,000.00 Trans. To Equipment Fund 230,000.00 271,148.03 250,000.00 102-9300-01.00 Transfer to Bridge Fund 175,000.00 102-9300-02.00 15,000.00 15,000.00 175,000.00 135,000.00 200,000.00 102-9300-05.00 Xfer to Retreatment 135,000.00 0.00 102-9300-06.00 Xfer to FEMA/Storm 0.00 0.00 0.00 0.00 TOTAL EXPENSES HIGHWAY 1,449,123.00 1,558,376.51 1,575,215.00 1,774,500.00