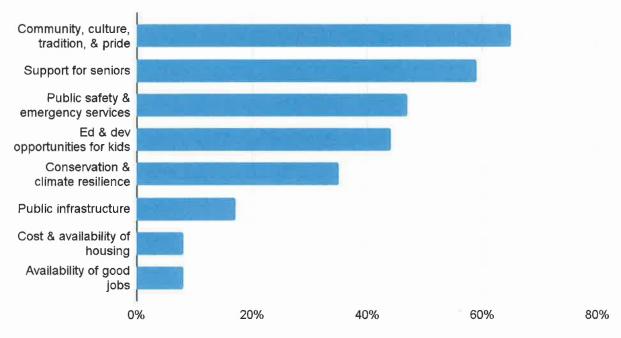

65% of respondents), support for seniors (59%), and strong public safety/emergency services (47%) and educational/development opportunities for children (44%).
- Respondents were also clear about what's not working in Westminster. Fewer than one-in-ten cited the cost and availability of housing (8%) or availability of good jobs (8%) as strengths for the Town. Similarly, three-in-four (74%) respondents cited the cost and availability of housing as something going poorly in Westminster, as did nearly three-in-five (58%) for the availability of good jobs.

While these results (more below) provided some insightful direction to us as a commission, we look forward to conducting more in-depth surveys and open-ended listening sessions in the months to come as we develop a new, robust Town Plan.



## What is going WELL in Westminster? (Select all that apply)

## What is going POORLY in Westminster? (Select all that apply)



### Town Plan Update

Given the status of the Town Plan, and with the advice of the Select Board, the Planning Commission began work on a "temporary" town plan that would update the 2015 document with current data and incorporate some of the mapping, public engagement, and drafting work of the previous commission where appropriate. Our hope was to spend a relatively small amount of time on this document, submit it for temporary (12-18 months) approval, and then use that time to develop a more comprehensive Town Plan. This timeline also reflected the reality that, currently, the Town of Westminster does not provide professional staffing to the Planning Commissi