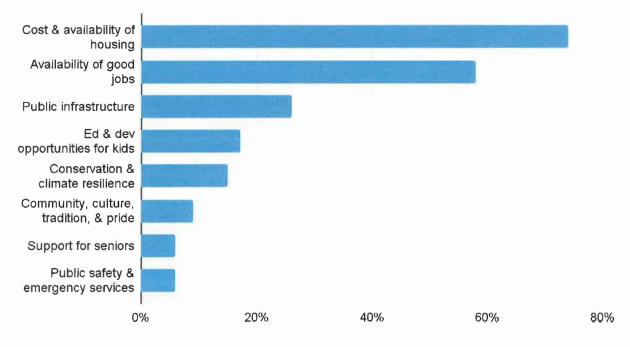

ortunities for children (44%).
- Respondents were also clear about what's not working in Westminster. Fewer than one-in-ten cited the cost and availability of housing (8%) or availability of good jobs (8%) as strengths for the Town. Similarly, three-in-four (74%) respondents cited the cost and availability of housing as something going poorly in Westminster, as did nearly three-in-five (58%) for the availability of good jobs.

While these results (more below) provided some insightful direction to us as a commission, we look forward to conducting more in-depth surveys and open-ended listening sessions in the months to come as we develop a new, robust Town Plan.



## What is going WELL in Westminster? (Select all that apply)

## What is going POORLY in Westminster? (Select all that apply)



### Town Plan Update

Given the status of the Town Plan, and with the advice of the Select Board, the Planning Commission began work on a "temporary" town plan that would update the 2015 document with current data and incorporate some of the mapping, public engagement, and drafting work of the previous commission where appropriate. Our hope was to spend a relatively small amount of time on this document, submit it for temporary (12-18 months) approval, and then use that time to develop a more comprehensive Town Plan. This timeline also reflected the reality that, currently, the Town of Westminster does not provide professional staffing to the Planning Commission and, without grant funding, does not have the resources necessary to support a comprehensive Town Plan drafting and adoption pr